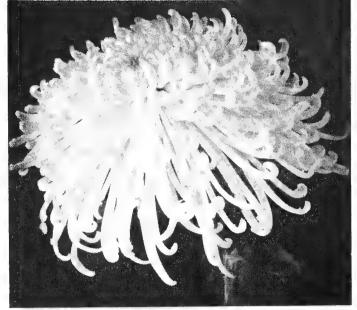

MT. WHITNEY (No. 841). A true exhibition flower of tremendous size. This rare mum was obtained from an amateur breeder at Japan. Pure white. Matures November 1. Price: \$1.00 each, 3 for \$2.75.

TAIHO BIZAN (No. 852). Recognized by exhibitors in Japan as being the largest flowering variety in existence, its debut in this country undoubtedly will be welcome by every show exhibitor. The record in Japan being 33 C.M. in diameter. Color is a pleasing shade of rosy purple on the inside and lighter reverse. October 25. Price: \$2.50 each.